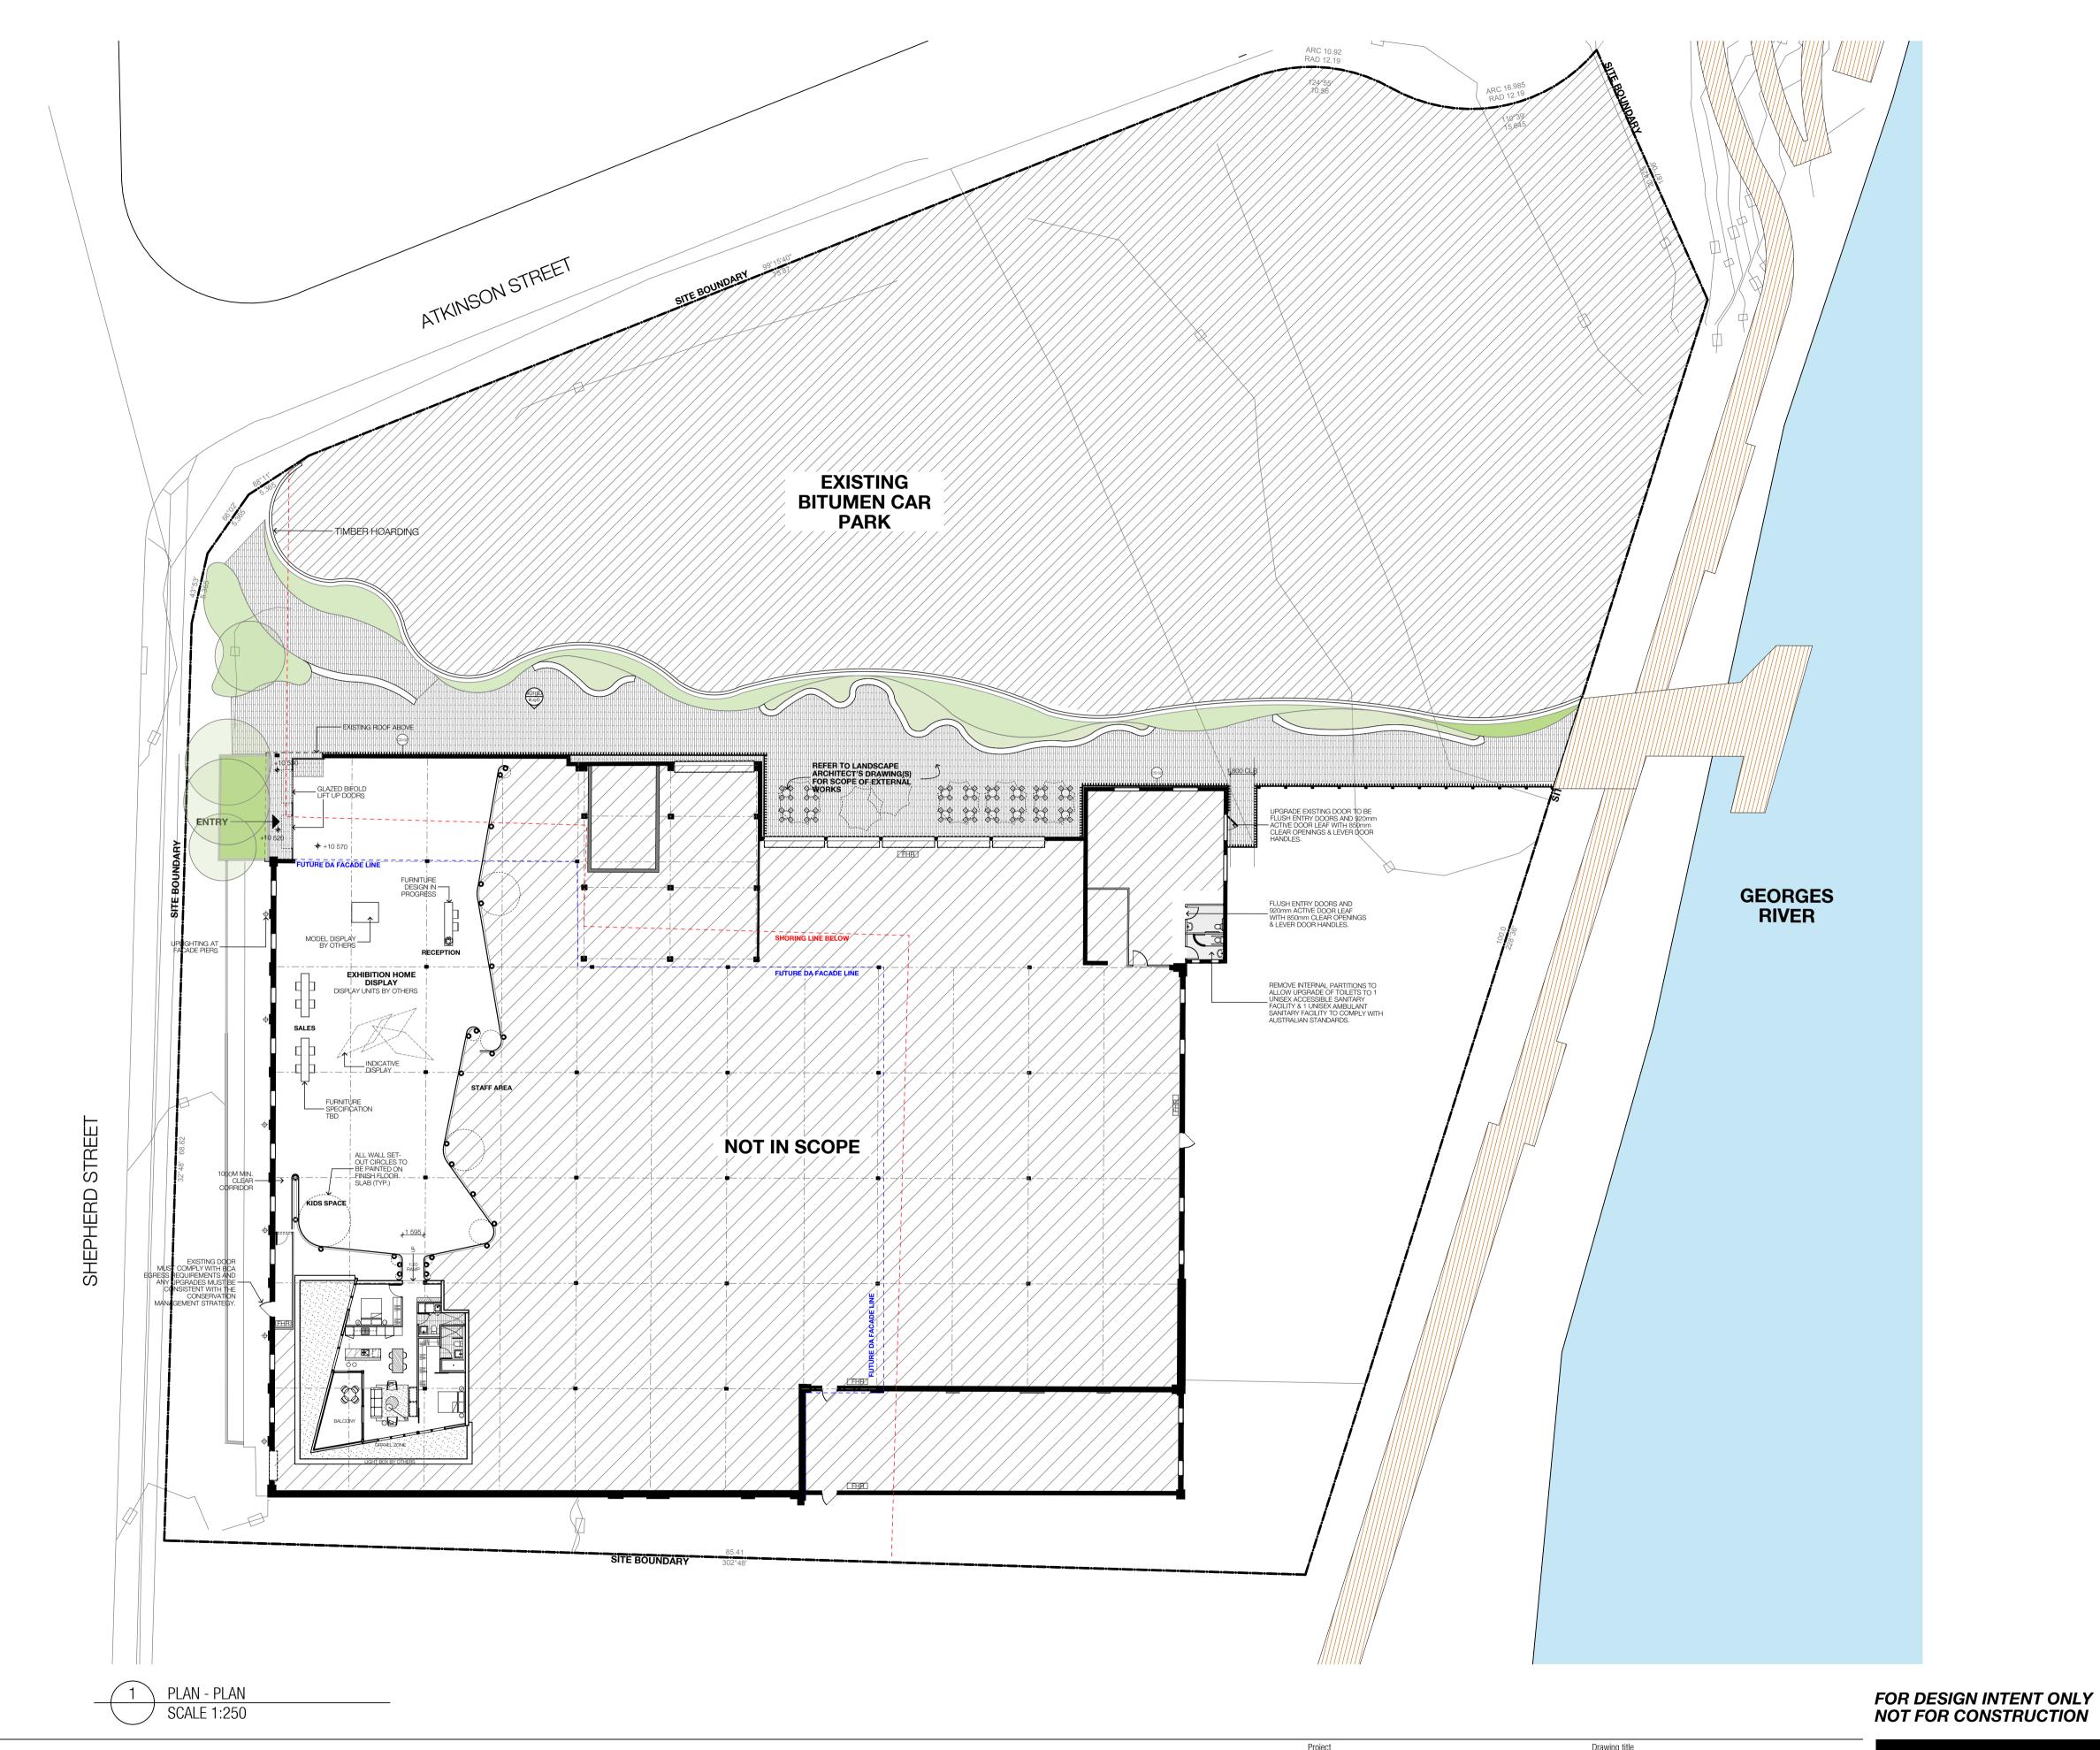

EIA understand that the display suite, sales office and landscaping have all been constructed above ground on the existing concrete slabs or reinstated brick paving for safety and aesthetic design. Landscaping has been designed in planter boxes with no planting in site soils. No demolition of the buildings and no excavations have been conducted.

Any exposed soil in the area of the display suite and car park have been reinstated (with brick paving) to prevent any exposure or infiltration into the underlying soils.

Based on the previous environmental findings and subsequent RAP (2014), EIA consider the minor works conducted does not present an increased risk to human health and the environment. The RAP (EIA, 2014) therefore remains valid and current.

20 Shepherd Street, Liverpool: Exhibition Home

Dwg Title. : Exhibition Home Landscape DA Plan
Dwg no. : 14048- DS\_1

NOTES:

1. STRUCTURAL ENGINEER(S) TO CONFIRM ALL PROPOSED STRUCTURAL DESIGN, SIZES AND DETAILS.