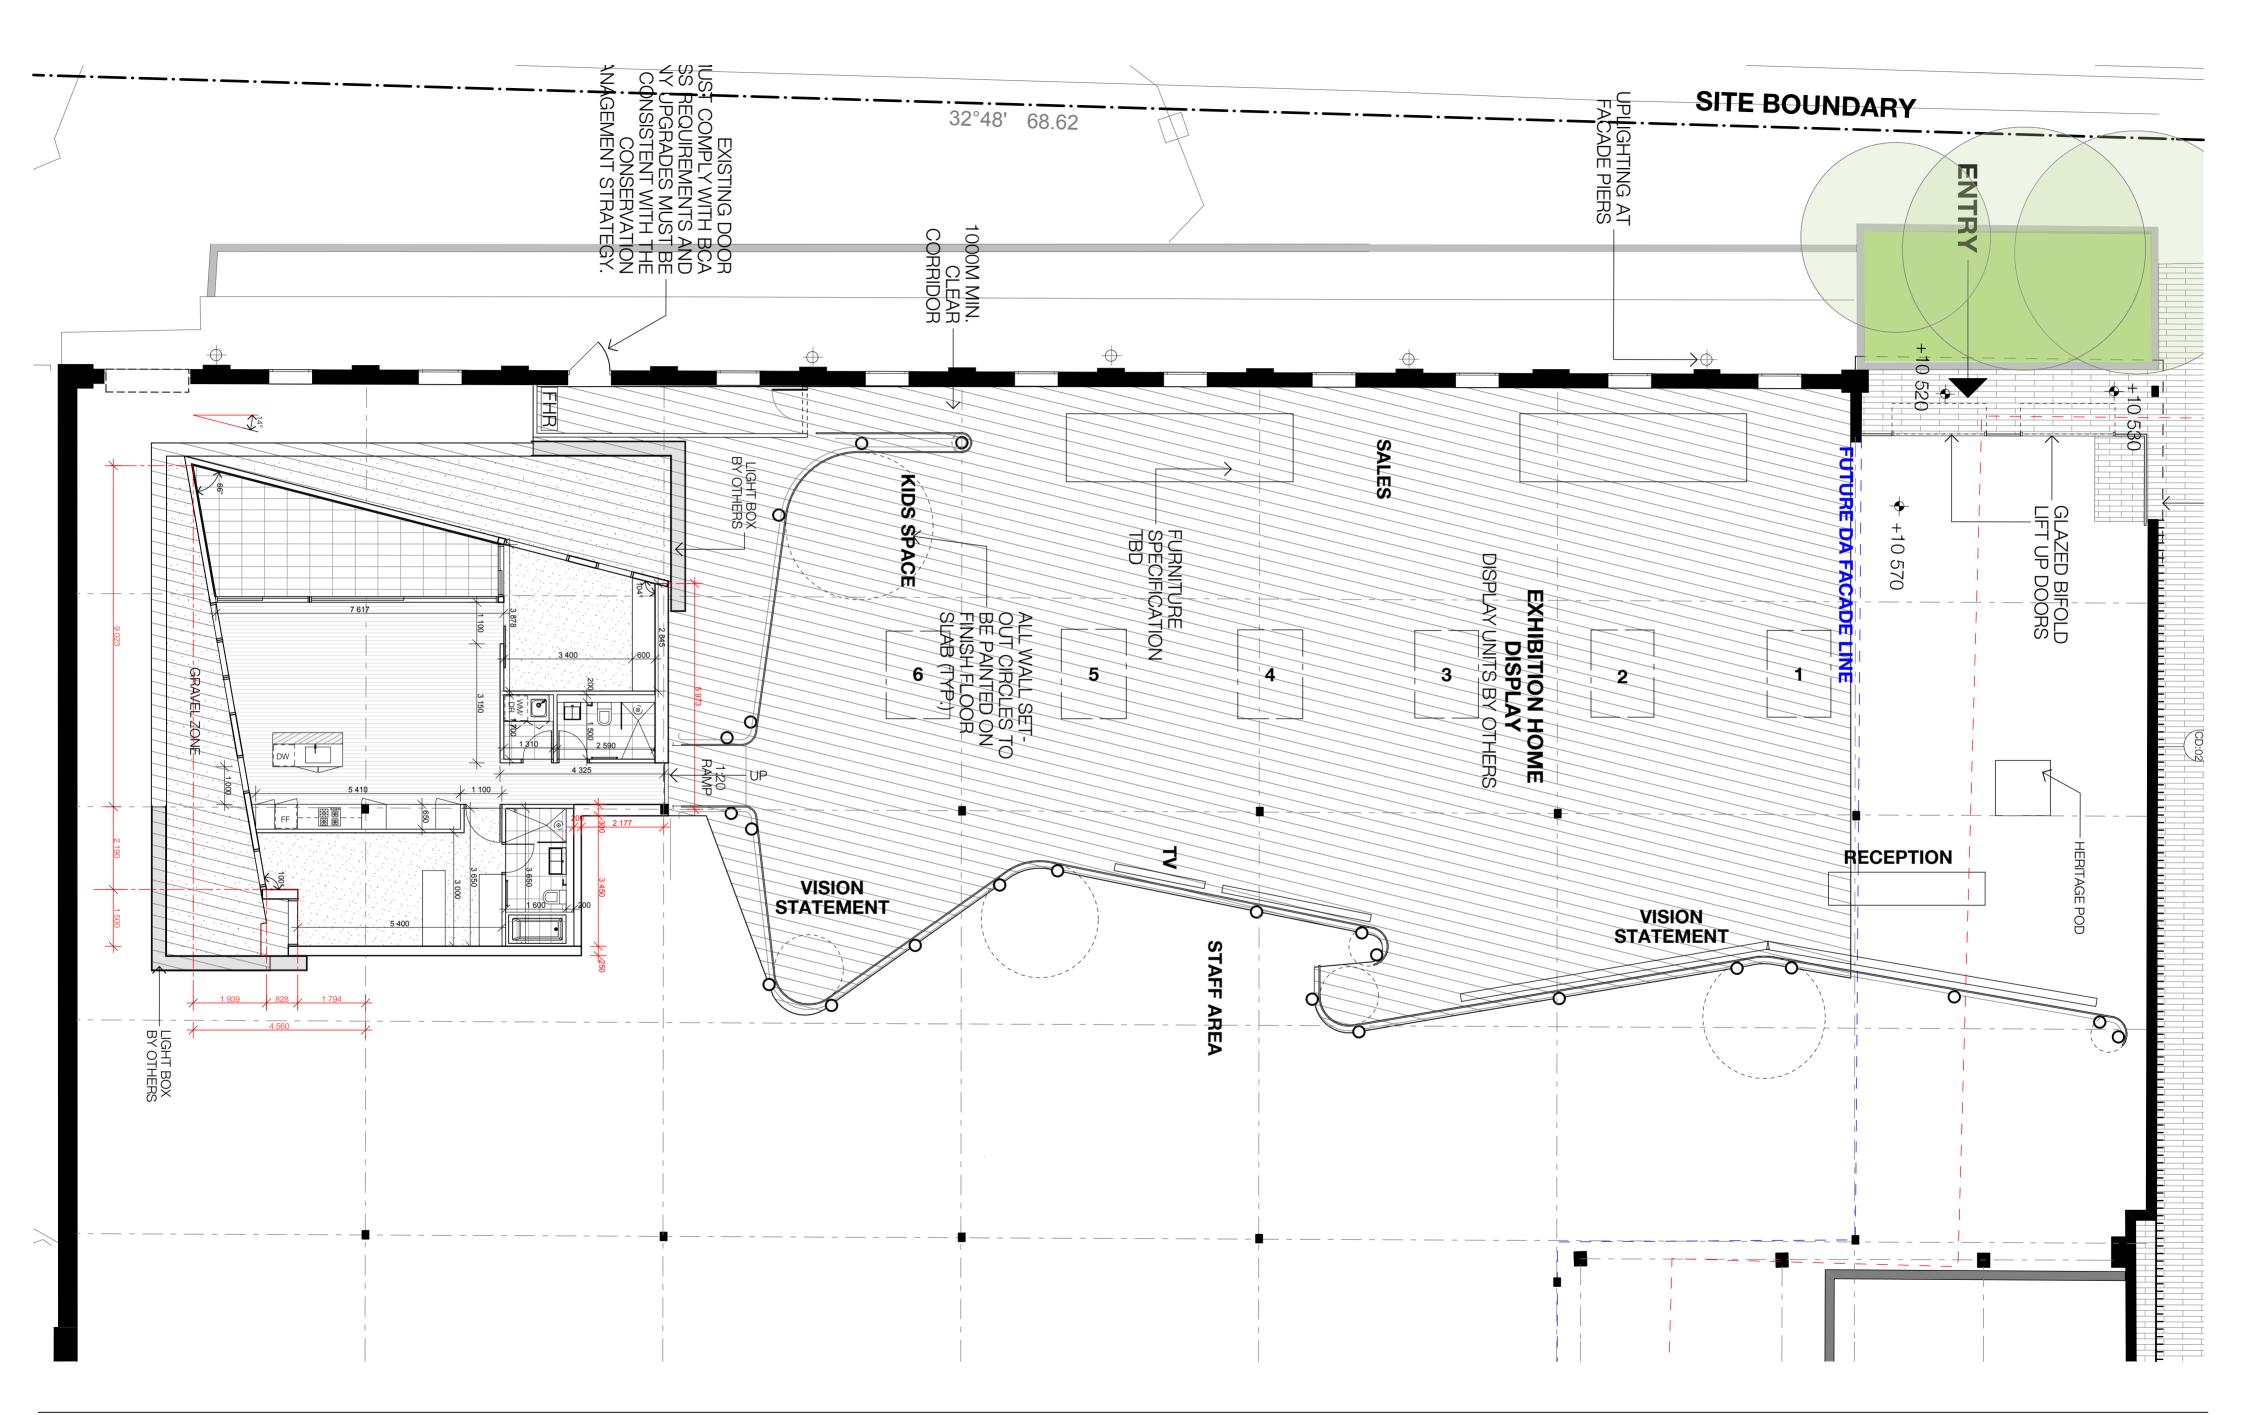

EIA understand that the display suite, sales office and landscaping have all been constructed above ground on the existing concrete slabs or reinstated brick paving for safety and aesthetic design. Landscaping has been designed in planter boxes with no planting in site soils. No demolition of the buildings and no excavations have been conducted.

20 Shepherd Street, Liverpool: Exhibition Home

Dwg Title. : Exhibition Home Landscape DA Plan
Dwg no. : 14048- DS\_1

NOTES:

1. STRUCTURAL ENGINEER(S) TO CONFIRM ALL PROPOSED STRUCTURAL DESIGN, SIZES AND DETAILS.