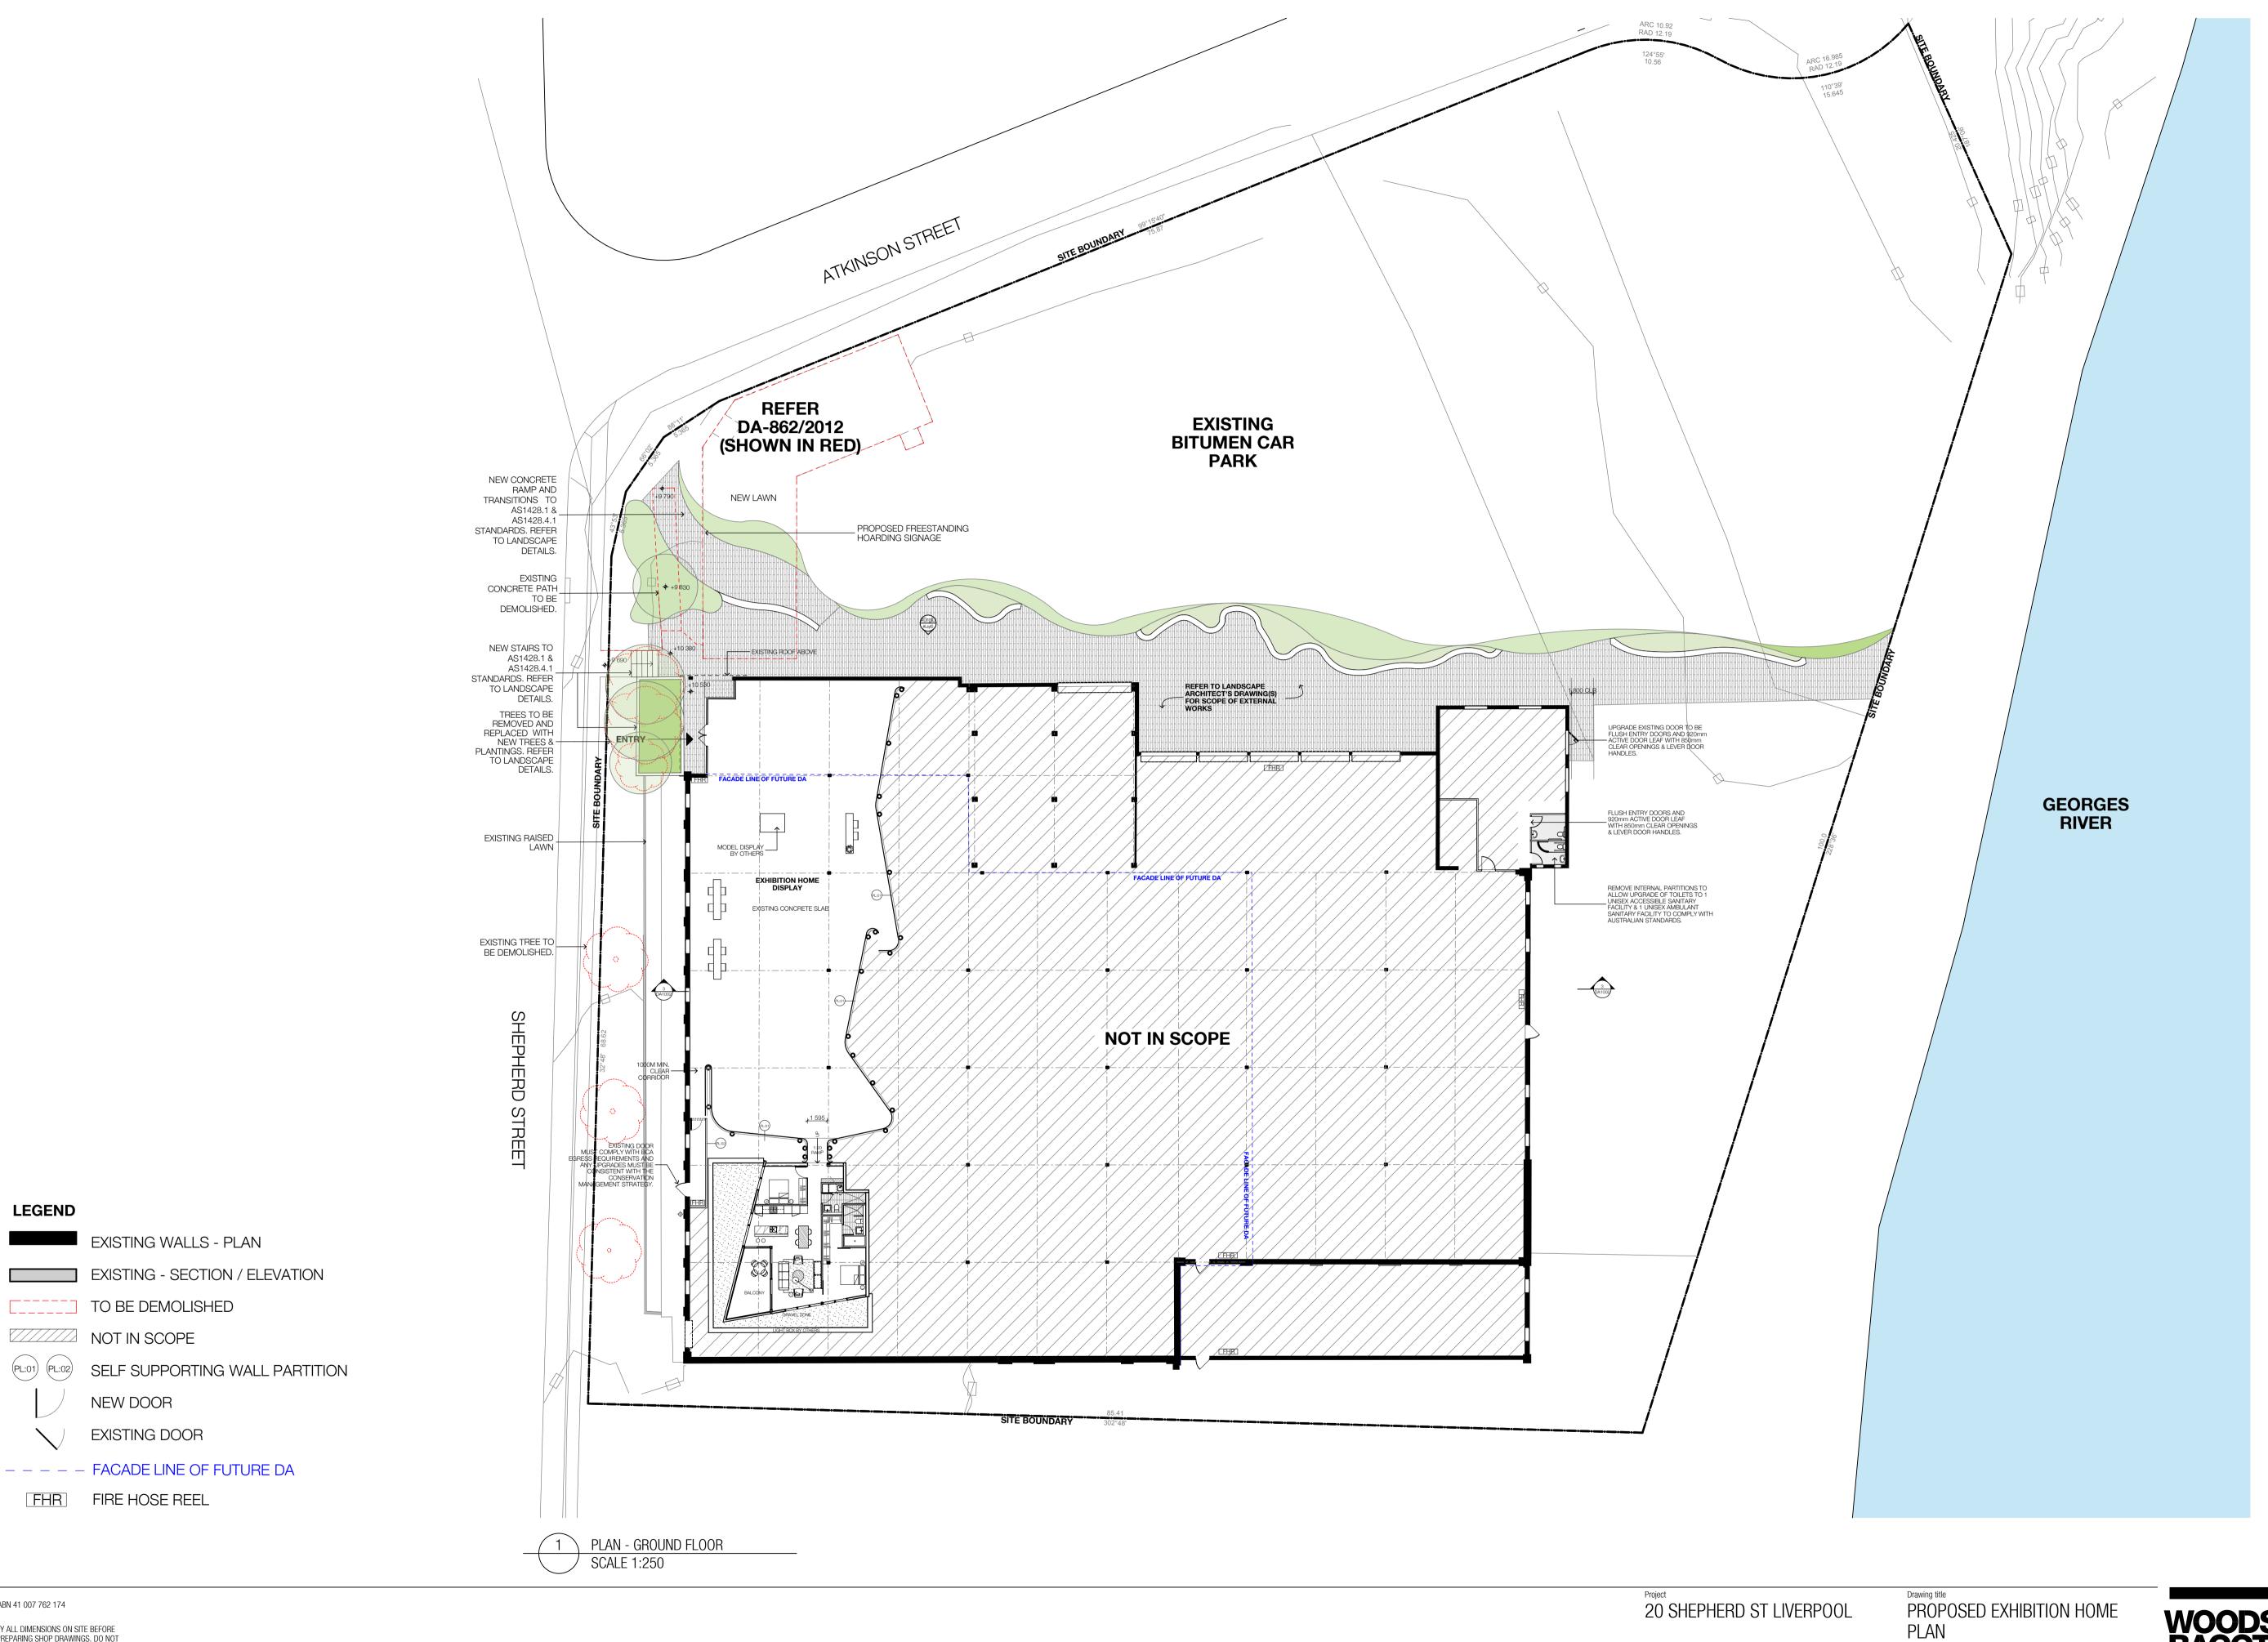

EIA understand that the display suite, sales office and landscaping have all been constructed above ground on the existing concrete slabs or reinstated brick paving for safety and aesthetic design. Landscaping has been designed in planter boxes with no planting in site soils. No demolition of the buildings and no excavations have been conducted.

Any exposed soil in the area of the display suite and car park have been reinstated (with brick paving) to prevent any exposure or infiltration into the underlying soils.

Based on the previous environmental findings and subsequent RAP (2014), EIA consider the minor works conducted does not present an increased risk to human health and the environment. The RAP (EIA, 2014) therefore remains valid and current.

20 Shepherd Street, Liverpool: Exhibition Home

Dwg Title. : Exhibition Home Landscape DA Plan
Dwg no. : 14048- DS\_1

NOTES:

1. STRUCTURAL ENGINEER(S) TO CONFIRM ALL PROPOSED STRUCTURAL DESIGN, SIZES AND DETAILS.

**LEGEND** 

EXISTING WALLS - PLAN

TO BE DEMOLISHED

NEW DOOR

FHR FIRE HOSE REEL

EXISTING DOOR

- - - - FACADE LINE OF FUTURE DA

NOT IN SCOPE